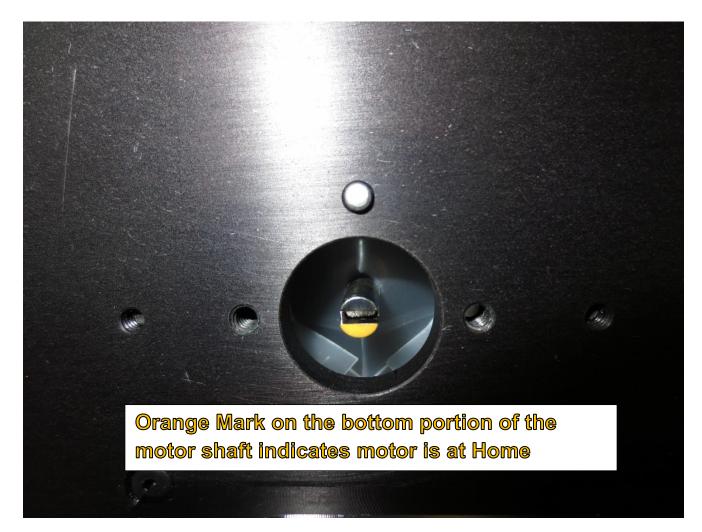

## Benefits:

- Markings on the valve motors to help identify home position
- Eliminate the guess work when installing a new infusion pump

We will be marking the home position of valve motor shafts by painting the **bottom halve with an** <u>orange fluorescent paint marker</u>. The marking on the shaft will indicate that the motor drive motor is set at home position. This change will make easier for us and all the techs.